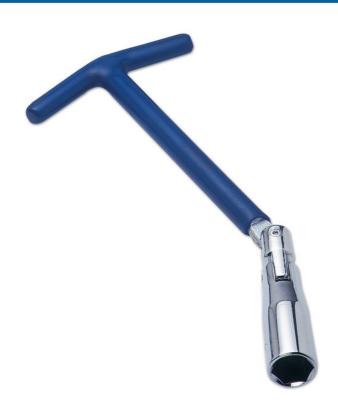

## **Spark Plug Socket T-Bar 16mm**

A 16mm specialist spark plug socket with a T-Bar handle and universal ball joint head for the safe, easy removal of spark plugs, particularly in confined areas. All-in-one tool for convenient spark plug servicing without the need for a separate extension bar or universal joint adaptor. The socket has a rubber insert to protect and retain the spark plug when it is removed and the non-slip T-grip handle provides excellent leverage.

## **Additional Information**

- 16mm T-bar spark plug socket wrench for spark plug removal in confined areas. Single Hex (6pt) x 62mm long.
- · Outside diameter: 22mm; inside depth: 49.2mm.
- · Universal joint swivel head for improved access.
- Coated grip T-bar handle for greater leverage. Handle length: 140mm, width: 94mm.
- Larger sizes available, please see Laser Part Nos. 0247 (21mm) & 5908 (18mm).