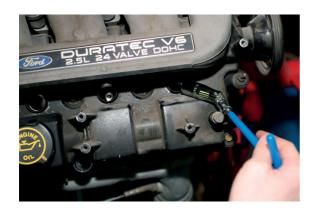

## **Spark Plug Socket T-Bar 16mm**

A 16mm specialist spark plug socket with a T-Bar handle and universal ball joint head for the safe, easy removal of spark plugs, particularly in confined areas. All-in-one tool for convenient spark plug servicing without the need for a separate extension bar or universal joint adaptor. The socket has a rubber insert to protect and retain the spark plug when it is removed and the non-slip T-grip handle provides excellent leverage.